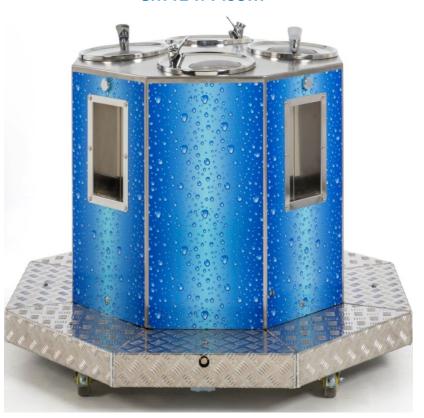

# TapWaterWells

## **Features**

- Drinking Fountain Faucets x 4
- Bottle Filler Outlets x 4
- Connects to Mains Potable Water
- Excess Water into Local Drainage
- Compact, 1.5M x 1.5M
- Light Weight (160kg)
- Made from 3mm Stainless Steel
- Parking Jacks x 4 for Stability
- Pneumatic Wheels x 4 ( 2 swivel )
- Step Up Around Base
- Lockable Internal Access Door
- Internal Filtration Unit and Plumbing

#### **Benefits**

- Moveable Easily Repositioned
- Ideal for Events
- · Easy Access for Adults and Children
- Strong and Durable
- Secure Internal Storage Area
- Hoses and fittings included

# **Moveable Quad**

em414.44som