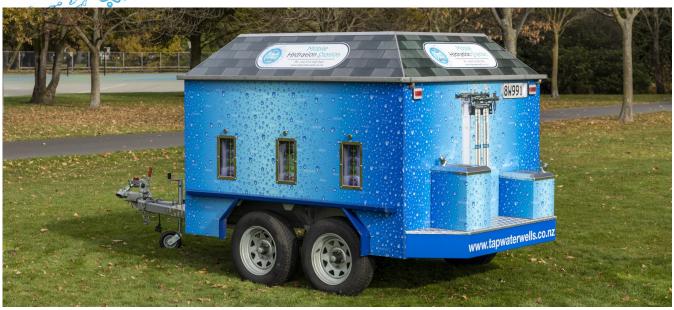

**Nobile Hydration Station** 

## Features

- Drinking Fountain Faucets x 2
- Bottle Filler Outlets x 4
- Connects to Mains Water Supply
- Excess Water into Local Drainage
- Weight 780kg
- Tandem Axle Braked Trailer
- Jockey Wheel for Stability
- Made from 3 mm Stainless Steel
- Lockable Internal Access Doors
- Internal Filtration Unit & Plumbing

## **Benefits**

- Ideal for Events, Public Spaces
- Transported with Medium Size Vehicle
- Strong and Durable Construction
- Access for Both Adults & Children
- Secure Internal Storage Area
- Hoses and Fittings included