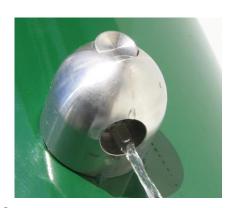

### **Stainless Steel Drink Bottle Filler >**

- vandal & frost resistant
- hygienic recessed water outlet prevents contact with drink bottles.
- push button operated with minimal pressure.

For any further information please contact www.tapwaterwells.co.nz