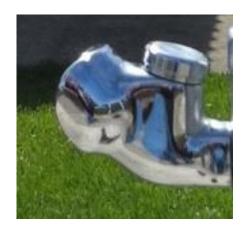

#### < Chrome Plated Brass Faucet

- vandal & frost resistant
- hygienic shielded water outlet
- push button operated with minimal pressure.