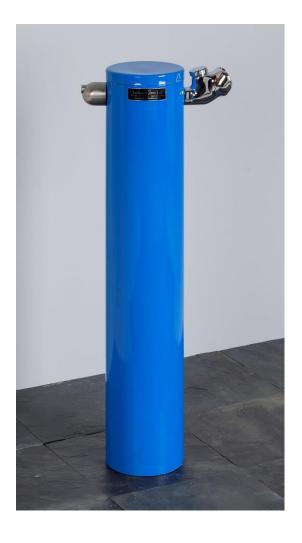

# **TapWaterWells**

## em101p: PVC-Drinking Fountain

## **High Impact PVC Upstand** >

- modern durable & vandal proof.
- secured with concrete.
- one drinking fountain bubbler.
- optional bottle filler or hose tap.
- durable 2-pack graffiti proof paint.
- secure plumbing inside upstand.
- 2-year product guarantee & vandalism.
- fully installed, approved installers.
- connects to mains water supply.
- suitable to retrofit existing fountains.
- upgrade for fountains e.g. especially suitable Auckland & Northland regions.