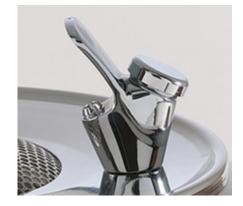

### < Brass Chrome Plated Faucet

- Vandal & frost resistant.
- Hygienic guarded water outlet.
- Push button operated with minimal pressure.

For further information please contact www.tapwaterwells.co.nz Ph: 0800 473 487 email: info@tww.co.nz