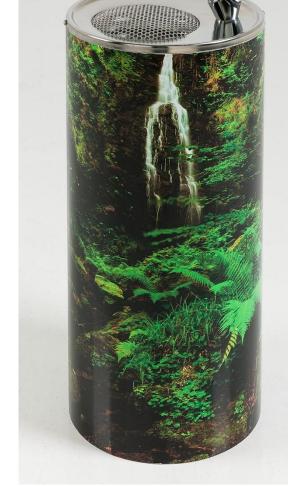

## em201.10pm: PVC-Drinking Fountain with "Mural Wrap"

#### High Impact PVC Up stand >

- & Modern durable vandal proof material.
- **Mural Wrap:** 3M IJ180C High performance, cast conformable Graphic Vinyl Film
- Laminate: 3M 8518 High performance, cast conformable Vinyl Graphic Protection Film UV and Graffiti Resistant.
- Mural easily replaced or changed
- **Mural** can be retrofitted to existing em201p Drinking Fountains
- Design your own **Mural** or use one of our stock designs
- Secured to base with mounting plate.
- Up stand provides security for plumbing and optional filter unit.
- Connects to mains water supply.
- Standard Heights 70cm and 85cm
- New Zealand Manufactured
- Materials can be recycled
- 2-year product guarantee.