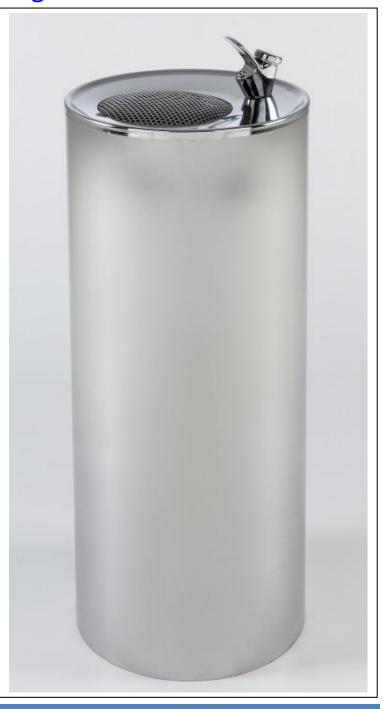

# **TapWaterWells**

# em201.10s Stainless Steel Free Standing

# One Drinking Fountain Faucet

#### **Health & Safety:**

- **Bowl Guard Grate**
- Optional Water Filters
- Excess Water Drained Internally.

## **Vandal Resistant:**

- Robust 2mm Stainless Steel Construction.
- Secure Internal Plumbing
- Secured to Base.

### **Frost Resistant:**

All Fittings Frost Resistant

### **Installation:**

- 1 Faucet.
- Height Options: 650-800mm
- For Inside and Outside Sites