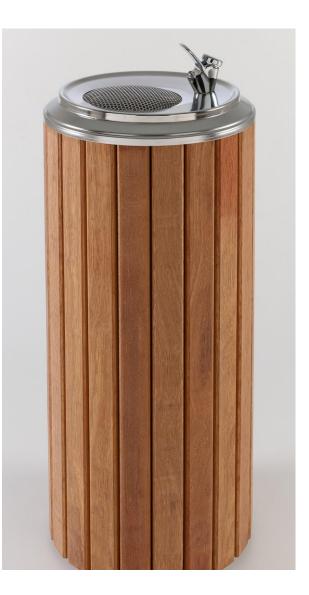

## em201w: Wooden Clad-Drinking Fountain

#### Stainless Steel Bowl & Bowl Guard >

- Manufactured from strong 1.6mm 316 stainless steel.
- Bowl Guard Grate prevents blockages.

### Wooden Clad High Impact PVC Upstand >

- Modern durable & vandal proof material.
- Secured with mounting block.
- Clad in wood of your choice.
- Up stand provides security for plumbing and optional filter unit.
- Site inspection and quotation provided by accredited installer, along with 2-year product guarantee.
- Connects to mains water supply.