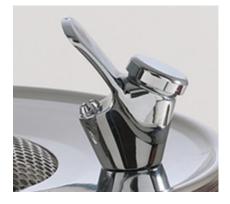

#### < Brass Chrome Plated Faucet

- Vandal & frost resistant.
- Hygienic guarded water outlet.
- Push button operated with minimal pressure.

For further information please contact www.tapwaterwells.co.nz Ph: 0800 473 487 email: ian@emac.co.nz