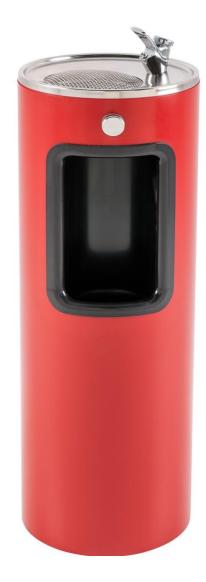

# em210.11p: PVC Drinking Fountain

### Stainless Steel Bowl & Bowl Guard >

- Manufactured from strong 1.5mm 304 stainless steel.
- Bowl Guard Grate prevents blockages.

#### **Drink Bottle Filler >**

- Vandal & frost resistant.
- Hygienic recessed water outlet prevents contact with drink bottles.
- Push button operated with minimal pressure.
- Drips drain into waste water outlet.

## **High Impact PVC Upstand >**

- Modern durable & vandal proof material.
- Secured with mounting block.
- Painted in durable 2-pack graffiti proof paint.
- Up stand provides security for plumbing and optional filter unit.
- Site inspection and quotation provided by accredited installer, along with 2-year product guarantee.
- Internal recessed Bottle Filler Drip Sump.
- Connects to mains water supply.