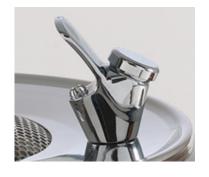

#### < Brass Chrome Plated Faucet

- Vandal & frost resistant.
- Hygienic guarded water outlet.
- Push button operated with minimal pressure.

For further information please contact

www.tapwaterwells.co.nz