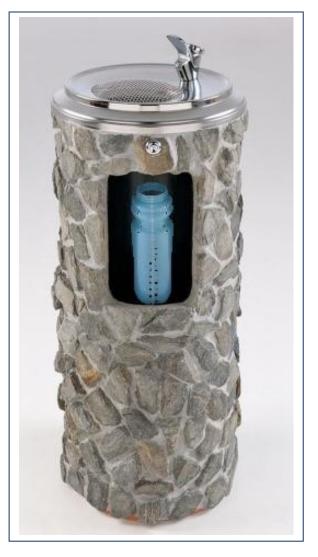

# **TapWaterWells**

em210.11sc: Schist Clad-Drinking Fountain

#### Stainless Steel Bowl & Bowl Guard >

- Manufactured from strong 1.5mm 316 stainless steel.
- Bowl Guard Grate prevents blockages.

## **Drink Bottle Filler >**

- Vandal & frost resistant.
- Hygienic recessed water outlet prevents contact with drink bottles.
- Push button operated with minimal pressure.
- Drips drain into waste water outlet.

## Schist Clad High Impact PVC Upstand >

- Modern durable & vandal proof material.
- Secured with mounting brackets to base.
- Clad in stone of your choice.
- Up stand provides security for plumbing and optional filter unit.
- Site inspection and quotation provided by accredited installer, along with 2-year product guarantee.
- Internal recessed Bottle Filler and Drip Sump.
- Connects to mains water supply.