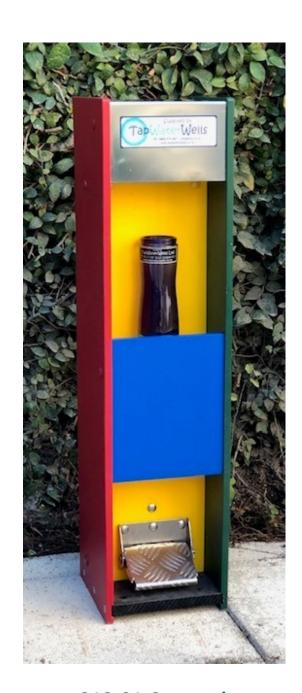

## TapWaterWells Contactless Foot Pedal Operated Bottle & Cup Refilling Station

## **Hygienic Benefits**

- Foot Activation Eliminates Hand Contact
- Recessed Drink Bottle/Cup Filler
- Hygienic Recessed Tap Water Outlet Nozzle
   Eliminates Contact with Drink Bottles & Cups
- Connects to Mains Tap Water Supply
- Drips Drain into Waste Water
- Easily Cleaned Surfaces
- Optional Water Filtration System

## **Construction Features**

- Recommended for Primary/Pre Schools
- Colours Red, Yellow, Blue, Green & Black
- Manufactured from 12mm Polyethylene
- USCA & FDA Approved for food applications
- NSF 51 Certified, Mildew/Bacteria resistant
- UV, Vandal & Scratch Resistant
- Indoors or Outdoors, Wall Flush or Free Standing
- 2 Year Product Guarantee