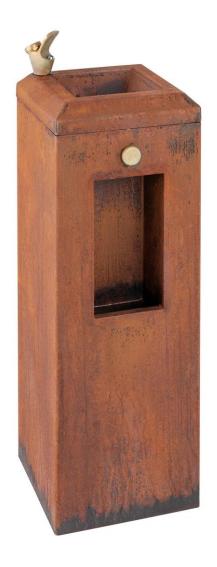

## em215.11sqc: "Corten Steel" Drinking Fountain & Bottle Filler

### **Corten Steel Upstand >**

- Manufactured from 3mm Corten Steel
- Secured to base with mounting brackets.
- Natural to weather
- Central cavity provides security for plumbing and optional filter unit.
- 2-year product guarantee.
- Internal recessed Bottle Filler Drip Sump
- Connects to mains water supply
- Security Screws used to attach bowl and bottle filler that provide access to internals
- Rear additional access plate also available

#### Corten Steel Recessed Bottle Filler >

- Vandal & frost resistant
- Hygienic recessed water outlet prevents contact with drink bottles.
- Push button operated with minimal pressure
- Drips drain into waste water outlet