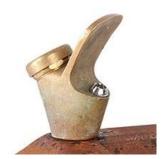

#### < Brass Faucet

- Vandal & frost resistant
- Hygienic guarded water outlet
- Push button operated with minimal pressure.

For further information please contact

www.tapwaterwells.co.nz

Ph: 0800 473 487 email: sales@tww.co.nz

#### **Corten Steel Bowl >**

- Manufactured from 3mm Corten Steel.
- Brass Tapware