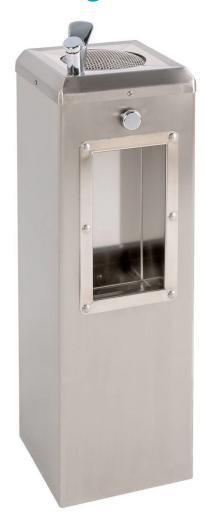

## TaplvaterWells

**Square Stainless Steel Fountain & Bottle Filling Station** 

- Bowl Guard Grate.
- Recessed Water Bottle Filler.
- Excess Water Drained Internally
- Optional Water Filter.
- Robust 3mm Stainless Steel.
- Secured to Base.
- Secure Internal Plumbing.
- Wall Flush or Free Standing.
- All Fittings Frost Resistant.
- 1 Faucet & 1 Bottle Filler.
- Height Options: 650-850mm
- Inside or Outside Sites.
- Optional extras: Water Bottle Fillers, Foot Washers, Recessed Hose Tap, Printed Mural Wrap, or School Logos or messages.