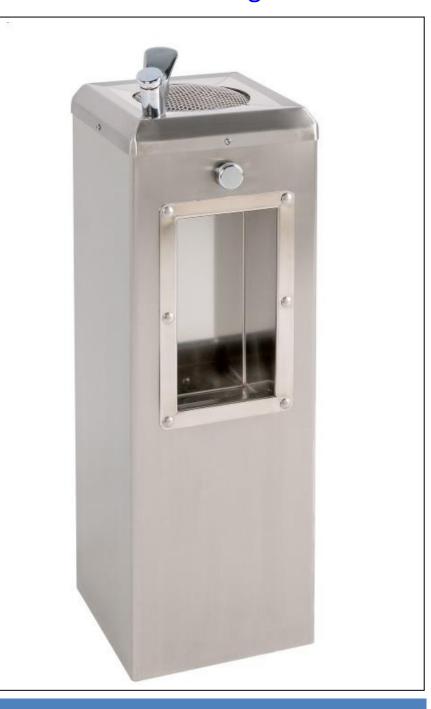

## em215.11sqs Square Stainless Steel Free Standing 1 Drinking Fountain & 1 Water Filling Station

#### **Health & Safety:**

- Bowl Guard Grate
- Recessed Water Bottle Filler
- Optional Water Filters
- Excess Water –
   Drained Internally.

#### **Vandal Resistant:**

- Robust 3mm Stainless Steel Construction.
- Secure Internal Plumbing
- Secured to Base.

#### **Installation:**

- 1 Faucets & 1 Bottle Filler.
- Height Options: 650-850mm
- For Inside and Outside Sites