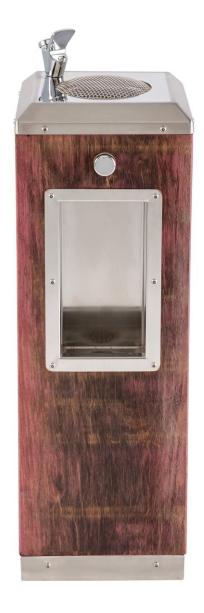

## em215.11sqw: Wooden Drinking Fountain & Bottle Filler

#### Stainless Steel Bowl >

- Manufactured from 1.5mm 304 stainless steel.
- Bowl Guard Grate Optional-Prevents blockages.

#### Stainless Steel Recessed Bottle Filler >

- Vandal & frost resistant
- Hygienic recessed water outlet prevents contact with drink bottles.
- Push button operated with minimal pressure
- Drips drain into waste water outlet

### Wooden Upstand >

- Manufactured from 300 x 300 hardwood beam.
  F.S.C. Certified
- Secured to base with mounting brackets and security screws.
- Can be left Natural to weather or Clear Coated.
- Central cavity provides security for plumbing and optional filter unit.
- 2-year product guarantee.
- Internal recessed Bottle Filler Drip Sump
- Connects to mains water supply
- Security Screws used to attach bowl and bottle filler that provide access to internals