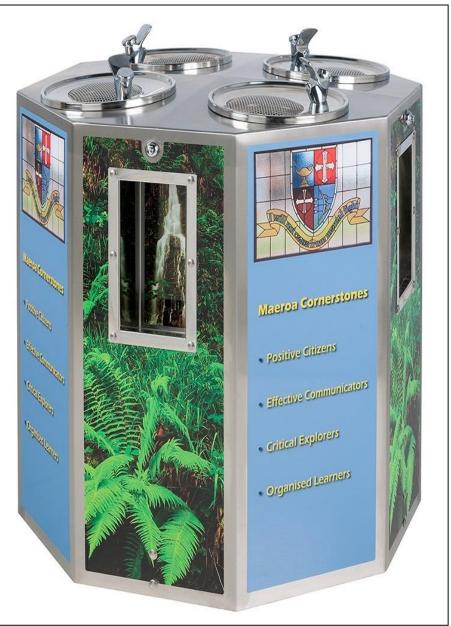

# TapWaterWells

Em416.44som Stainless Steel Free Standing Octagonal Quad Drinking Fountain & Water Filling Station (Mural)

#### **Installation:**

- 4 Faucets & 4 Bottle Fillers.
- Height Options: 700-900mm

#### **Optional Extras**

- \* Additional Water Bottle Filler.
- \* Foot Washers.

- \* Recessed Hose Tap.
- \* Printed Mural Wrap.
- \* Water Filters.
- \* School Logos.

For further information please contact www.tapwaterwells.co.nz Ph: 0800 473 487 email: ian@tww.co.nz